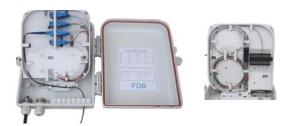

## FTB/FDB-2I16O Fiber Optic Terminal / Distribution Box

Model: CoreTECH FDB-2I16O

## **Feature**

- Industry Standard User Interface, be made of high impact plastic
- Can accommodate 1x8 & 1X16 PLC splitter
- Anti-UV, Ultra violet resistant and rainfall resistant
- Up to 16 FTTH drops
- Wall and pole mountable
- 2 inlet ports, 16 outlet ports

## **Specification**

| Model                         | CoreTECH FTB/FDB-2I16O           |
|-------------------------------|----------------------------------|
| Dimension (mm)                | 300mm (H) x 275mm (W) x 85mm (D) |
| Weight (Kg)                   | 1.2 kg                           |
| Protection Rating             | IP 65                            |
| Cable diameter (mm)           | Ф7~Ф10                           |
| Splice Point Storage Capacity | 16                               |
| Humidity                      | 93% at 40°C                      |