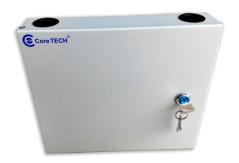

## Wall-mount Fiber Optic Distribution Box/ Frame 24port Indoor (One Door). Model: FPW-WB1D

Indoor Wall-mount Fiber Optic Distribution Frame can manage both single fiber and ribbon & bundle fiber cables for indoor using. There are FC, LC, SC, ST output interfaces optional, and large working space to integrate the pigtails, cables and adapters.

## **Features**

- With cold-roll steel box, splicing unit, distribution unit and panel
- Various panel plate to fit different adapter interface
- Adapters can be installed: FC, SC, ST, LC
- Suitable for single fiber and ribbon & bundle fiber cables
- Special design ensures the excess fiber cords and pigtails in good order
- ❖ No interval and easy for management and operation