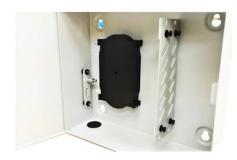

## Wall-mount Fiber Optic Distribution Box/ Frame 24port Indoor (One Door). Model: FPW-WB1D

Indoor Wall-mount Fiber Optic Distribution Frame can manage both single fiber and ribbon & bundle fiber cables for indoor using. There are FC, LC, SC, ST output interfaces optional, and large working space to integrate the pigtails, cables and adapters.

## **Features**

- With cold-roll steel box, splicing unit, distribution unit and panel
- Various panel plate to fit different adapter interface
- Adapters can be installed: FC, SC, ST, LC
- Suitable for single fiber and ribbon & bundle fiber cables
- Special design ensures the excess fiber cords and pigtails in good order
- ❖ No interval and easy for management and operation