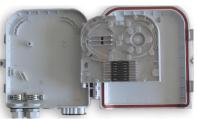

## **Features**

- PLC splitter is compatible with 3 wavelength (1310/1490/1550)
- Low insertion loss and high directivity, high quality, reliability, and performance
- Available for: 1x8, 2x8
- FTTH (Fiber To The Home) network and CATV system application
- Suitable for SC,LC duplex adapter
- Design to protect splitter
- Bracket preparation that can be fixed when installing it on wall
- Application for outdoor, IP65 grade
- 2 inlet ports, 8 outlet ports.

## **Specification**

| Model                         | CoreTECH FTB/FDB-2I8O     |
|-------------------------------|---------------------------|
| Dimension (mm)                | 200mm(W)x215mm(H)x54mm(D) |
| Weight (Kg)                   | 0.6 kg                    |
| Protection Rating             | IP 65                     |
| Cable diameter (mm)           | Ф7~Ф10                    |
| Splice Point Storage Capacity | 8                         |
| Humidity                      | 93% at 40°C               |