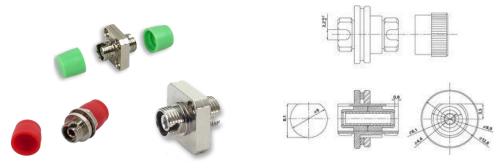

## FC Adapter Model : AD-FCUSSM

We supply **FC fiber optic adapters**, including square type, single D type and double D types, in single mode and multimode versions. All these adapters are with metal housing and ceramic sleeves, for multimode FC fiber adapter there is optional bronze housing types.

The FC square fiber optic adapter is available in the standard body styles with nickel plated brass or nickel plated zinc housing. FC round fiber optic adapters come with a choice of D Flange (ø8.85 x 7.95mm) or double D Flange (ø9.35 x 7.65mm), and feature nickel plated brass housing for corrosion resistance.