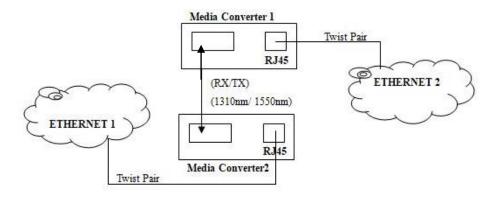

## Single Fiber Media Converter

Model: MCS-SCMM/ MCS-SCSM



- 10/100Base-Tx to 100Base-Fx Media Converter
- 10/100/1000 Base-Tx to 1000 Base-Fx Media Converter

## Application

- Long distance, high-speed and high-bandwidth Ethernet optical network transmission.
- Special IP data transmission network, broadband data networks, high-reliability data transfer networks.
- Especially applicable to Telecommunications, cable television, railroads, military, shipping, finance and securities.



## Media Converter Application

## Features

- Support 10/100/(1000)Base-TX /RX and 10/100Base-TX/RX Ethernet standards.
- Max. 2M buffer memory built in chip.
- Back pressure flow control for full duplex
- Automatic identification of MDI/MDI-X cross line.
- High-performance 1.4Gbps memory bandwidth.
- In conformity to safety code of FCC and 15 CLASS B and CE MARK.