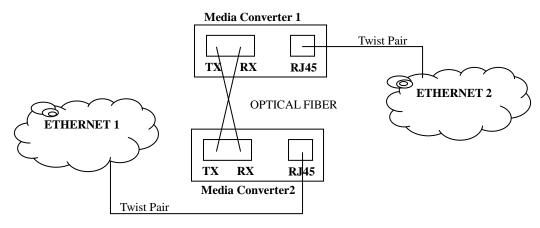

## SC Dual Fiber Media Converter

Model : MCD-SCMMG / MCD -SCSMG



• 10/100/1000 Base-Tx to 1000 Base-Fx Media Converter

## Application

- Long distance, high-speed and high-bandwidth Ethernet optical network transmission.
- Special IP data transmission network, broadband data networks, high-reliability data transfer networks,
- Especially applicable to Telecommunications, cable television, railroads, military, shipping, finance and securities.



## Media converter application

## Features

- 2 port switch Signal from Cat6 to Optical Fiber. Optical ports include SC, FC, ST (Optional).
- Single fiber bidirectional media converter or Dual fiber media converter.
- Multimode Media Converter or Single mode Media Converter.
- Support 10/100/(1000)Base-TX and 100 (1000) Base-FX Ethernet standards.
- Support automatic MDI/MDIX, without the need for selecting cables.
- Support LFP(Link Fault Pass through) function
- Longest transmission distance reach 120 kilometers
- IEEE802.3 Ethernet Standard
- IEEE802.3u Fast Ethernet Standard