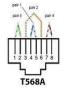

## Patch Cord (Cat5e, Cat6)

Model: PC-C5-\*/ PC-C6-\*

Patch Cord Cat5e

Wiring for T568B & T568A