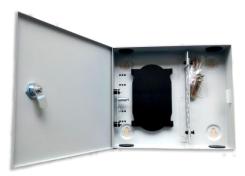

## Wall-mount Fiber Optic Distribution Box/ Frame 12port Indoor. Model : FPW-WB

Indoor Wall-mount Fiber Optic Distribution Frame can manage both single fiber and ribbon & bundle fiber cables for indoor using. There are FC, LC, SC, ST output interfaces optional, and large working space to integrate the pigtails, cables and adapters.

## Features

- With cold-roll steel box, splicing unit, distribution unit and panel
- Various panel plate to fit different adapter interface
- ✤ Adapters can be installed: FC, SC, ST, LC
- Suitable for single fiber and ribbon & bundle fiber cables
- Special design ensures the excess fiber cords and pigtails in good order
- ✤ No interval and easy for management and operation